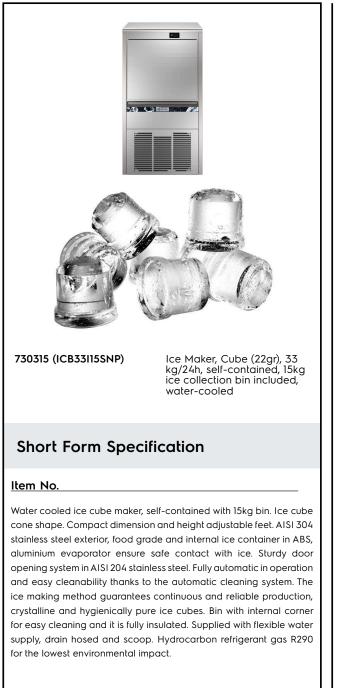

Ice Makers Ice Cuber (22gr), 33kg/24h, 15kg bin, water-cooled

| ITEM #       |  |
|--------------|--|
| MODEL #      |  |
| NAME #       |  |
| <u>SIS #</u> |  |
| AIA #        |  |

#### Main Features

- The ice making method guarantees a continuous and reliable production.
- Easy cleanability guaranteed by an automatic system: the cleaning switch activate the circulation and the rinse of water; at the end of the cycle just swithed again to start producing ice.
- The ice-making method (spray layering) guarantees crystalline, compact, hygienically pure ice cubes that are resistant to melting.
- Water consumption and productivity calculated using 15°C water temperature and 21°C ambient temperature.
- Compact dimensions of the ice cubers make them highly suitable for any location, particularly those where space is at a premium.
- Ice cube cone shape.
- Fully automatic in operation.
- Rounded internal corners of the bin assure ease of cleaning.
- Food grade ABS interior.
- Suitable for gravity drain only.
- Bin included.
- Compliant to CE requirements for safety.
- The innovative anti-scale spray system with flexible nozzles avoids limescale deposits through small vibrations.

#### Construction

- Reliability guaranteed by the quality of the construction materials used (front, top and sides in 304 AISI stainless steel) and the sophisticated product and process technology involved.
- The sprayers are easy to take away, permit a simple flowing and prevent limestone formation.
- AISI 304 stainless steel exterior.
- Aluminium evaporator ensures a safe contact with ice.
- Sturdy door opening system made in AISI 304 stainless steel.
- Internal ice containers in ABS.
- Hygienical plastic spray arms removable without the use of tools.
- Supplied with flexible water supply, drain hoses and scoop.
- Easy access to the main components for maintenance.
- ON-OFF rocker switch.
- Plug as standard (schuko type).