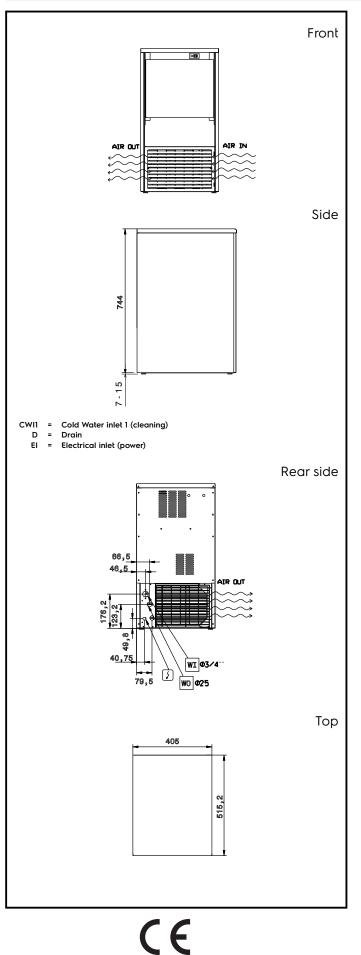

# Ice Makers Ice Cuber (22gr), 33kg/24h, 15kg bin, water-cooled

| Electric                                                                                                                              |                                                                   |
|---------------------------------------------------------------------------------------------------------------------------------------|-------------------------------------------------------------------|
| Supply voltage:<br>730315 (ICB33115SNP)<br>Electrical power max.:                                                                     | 220-240 V/1N ph/50 Hz<br>0.25 kW                                  |
| Capacity:                                                                                                                             |                                                                   |
| Bin capacity:                                                                                                                         | 15 kg                                                             |
| Key Information:                                                                                                                      |                                                                   |
| External dimensions, Width:<br>External dimensions, Depth:<br>External dimensions, Height:<br>Net weight:<br>Output:<br>Kind of cube: | 405 mm<br>515 mm<br>757 mm<br>40 kg<br>33 kg/day<br>Ice Cube 22 g |
| Sustainability                                                                                                                        |                                                                   |
| Refrigerant type:<br>Refrigerant weight:<br>Water consumption:                                                                        | R290<br>65 g<br>35.3 lt/hr                                        |